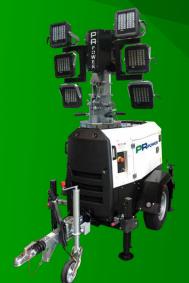

# PR-ECO

The PR-ECO LED is the latest in LED Lighting Tower technology, boasting an efficient 2-cylinder diesel engine and automatic mast operating system that gets you to work faster and safer.

## **WORK SAFE VERTICAL MAST**

No crush points 8 48V Lighting Safety System

including construction,

highly efficient LED lamps mounted atop an 8.5m vertical, hydraulic mast with a 48vDC extra low voltage lighting system and the Automatic Mast Operating Safety System (AMOSS) for added safety

and environmental sustainability.

Efficiently mounted on a

road ready trailer or skid, the

tower provides 6 x 160w high-

©2021 PR Power Pty Ltd. All effort has been made to make sure information is correct at the time of printing. Information is subject to change without notice