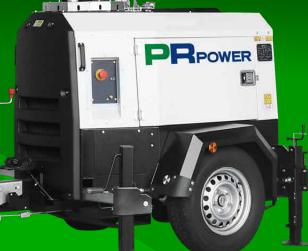

## **PRPOWER** 1300 399 499

45 ft deck)

The PR-ECO LED Mobile Lighting Tower units utilise

This lighting tower is ideal for

a wide range of applications

industrial, civil works, rental

and government projects.

and environmental sustainability.

Efficiently mounted on a

road ready trailer or skid, the

tower provides 6 x 160w high-

©2021 PR Power Pty Ltd. All effort has been made to make sure information is correct at the time of printing. Information is subject to change without notice

## **TECHNICAL DATA**

| LIGHTING & MAST              |                                                                                                                      |
|------------------------------|----------------------------------------------------------------------------------------------------------------------|
| Type of light                | 6 x 160w LED                                                                                                         |
| Light output                 | 4,200m²/129,600 lumens                                                                                               |
| Lighting voltage             | 48V DC                                                                                                               |
| Maximum mast height          | 8.5m                                                                                                                 |
| Mast lifting system          | Hydraulic                                                                                                            |
| Mast rotation                | 350°                                                                                                                 |
| Electrical protection rating | IP65                                                                                                                 |
| Certified wind stability     | 110km/h                                                                                                              |
| ENGINE                       |                                                                                                                      |
| Engine                       | 2 cylinder, water cooled<br>Kubota Z482 diesel                                                                       |
| RPM                          | 1500                                                                                                                 |
| Fuel Tank                    | 110L                                                                                                                 |
| Fuel consumption             | 0.55 L/h                                                                                                             |
| Operating Hours              | 200 Hrs                                                                                                              |
| Noise rating                 | 62dBA@7m                                                                                                             |
| TRAILER                      |                                                                                                                      |
| Trailer                      | <ul> <li>Robust, single axle</li> <li>Break away safety system</li> <li>Road registrable with tail lights</li> </ul> |
| Stabilisers                  | 4x manual wind down                                                                                                  |
| Dimensions & Weight          |                                                                                                                      |
| Min/Max (LxWxH)              | 2440x1380x2430/<br>2440x1550x9000mm                                                                                  |
| Dry weight                   | 970kg                                                                                                                |
|                              |                                                                                                                      |