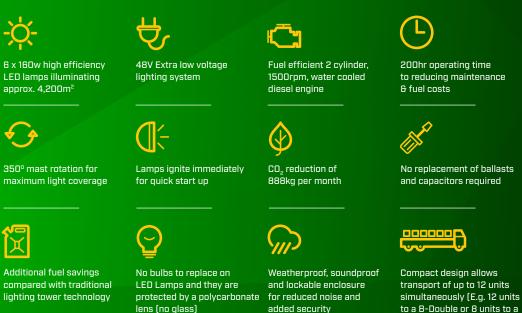

#### 70% FUEL SAVING

Fuel efficient 2 cylinder, Long operating time to 1500rpm, water cooled diesel engine

## 200 HOURS **RUN TIME**

reduce maintenance & fuel costs

#### efficiency LED lamps, capable of illuminating around 4,200m<sup>2</sup>.

### **KEY FEATURES**