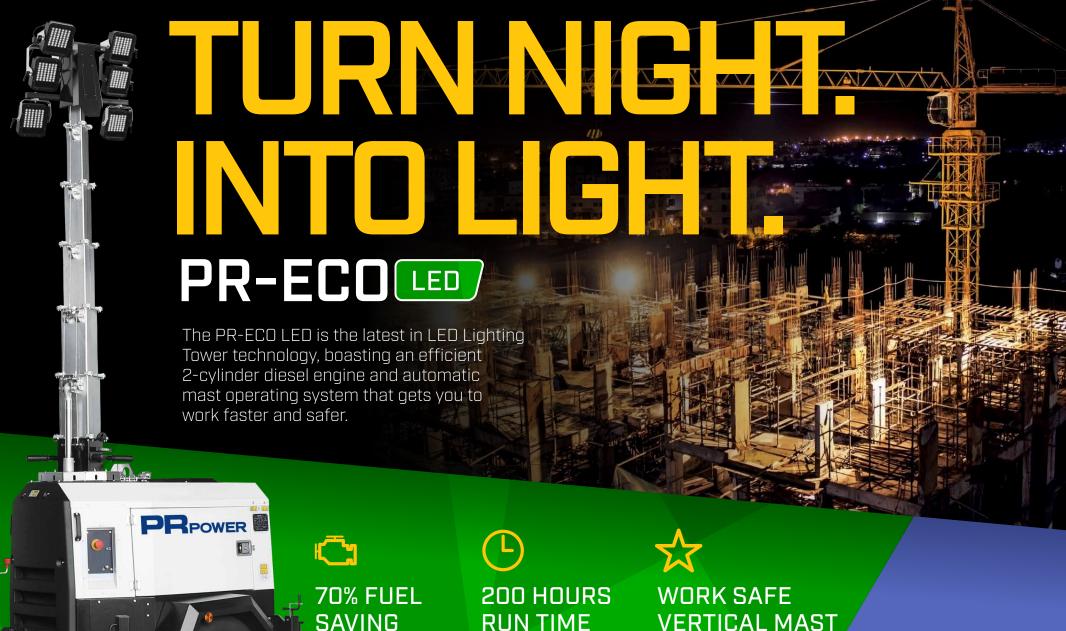

The PR-ECO LED Mobile Lighting Tower units utilise highly efficient LED lamps mounted atop an 7.8m vertical, hydraulic mast with a 48vDC extra low voltage lighting system and the Automatic Mast Operating Safety System (AMOSS) for added safety and environmental sustainability.

Efficiently mounted on a road ready trailer or skid, the tower provides 6 x 160w highefficiency LED lamps, capable of illuminating around 4,200m<sup>2</sup>.

This lighting tower is ideal for a wide range of applications including construction, industrial, civil works, rental and government projects.

## **KEY FEATURES**

6 x 160w high efficiency LED lamps illuminating approx. 4,200m<sup>2</sup>

48V Extra low voltage lighting system

Fuel efficient 2 cylinder. 1500rpm, water cooled diesel engine

200hr operating time to reducing maintenance & fuel costs