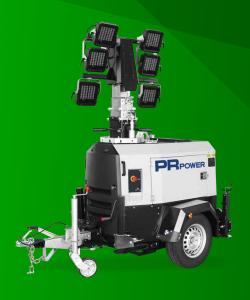

The PR-ECO LED Mobile Lighting Tower units utilise highly efficient LED lamps mounted atop an 7.8m vertical, hydraulic mast with a 48vDC extra low voltage lighting system and the Automatic Mast Operating Safety System (AMOSS) for added safety and environmental sustainability.

Efficiently mounted on a road ready trailer or skid, the tower provides 6 x 160w highefficiency LED lamps, capable of illuminating around 4,200m<sup>2</sup>.

This lighting tower is ideal for a wide range of applications including construction, industrial, civil works, rental and government projects.

## **KEY FEATURES**

6 x 160w high efficiency LED lamps illuminating approx. 4,200m<sup>2</sup>

48V Extra low voltage lighting system

Fuel efficient 2 cylinder. 1500rpm, water cooled diesel engine

200hr operating time to reducing maintenance & fuel costs