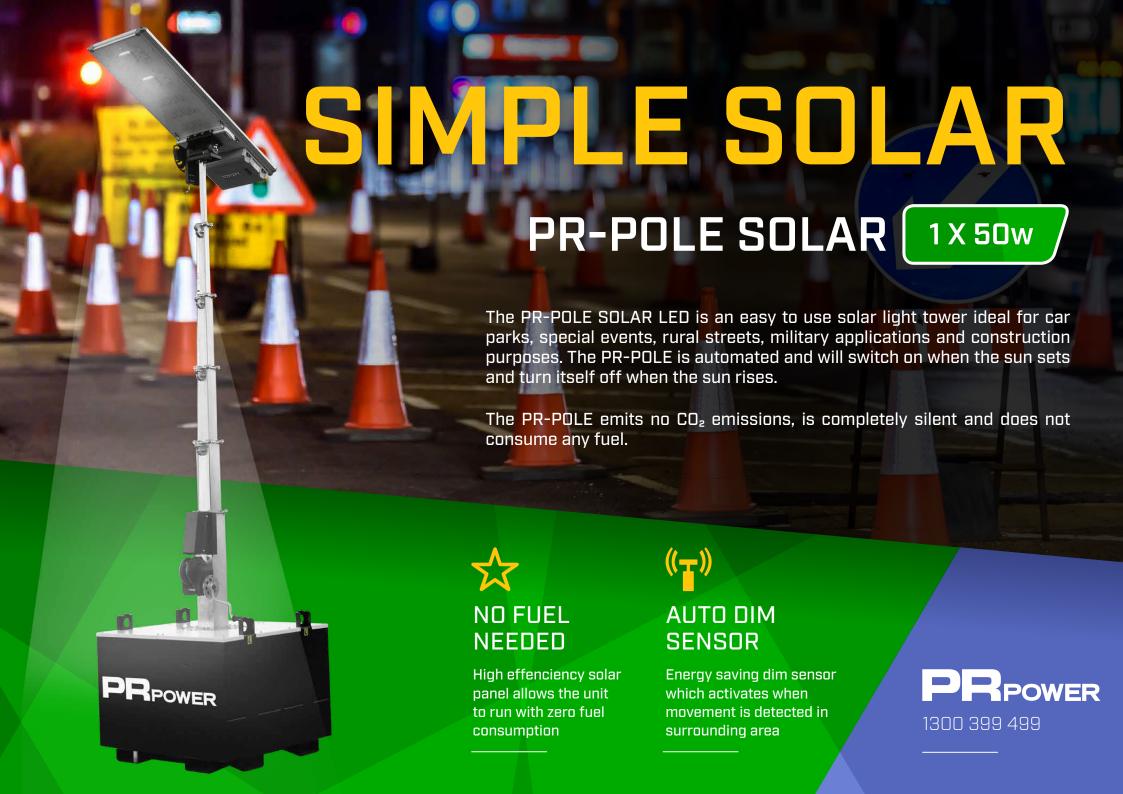

The PR-POLE SOLAR LED Mobile Lighting Tower utilises a highly efficient solar Panel mounted atop a 8.5m vertical mast.

The PR-POLE SOLAR LED is egipped with an auto dim sensor which saves battery usage and efficiency of the unit. The lights will be dimmed if there is no movement within the surrounding area. If there is movement detected (e.g. a person walking past) the PR-POLE's lights will raise to full brightness increasing visibility.

The tower provides 1 x 50w high-efficiency LED lamps, capable of illuminating around 400m².

This lighting tower is ideal for a wide range of applications including construction, industrial, civil works, rental and government projects.

## **KEY FEATURES**

1 x 50w high efficiency LED lamps illuminating approx. 400m<sup>2</sup>

Auto dim feature to save battery, only registers when movement is detected

Strong galvanised base and powder coating for harsh environments

11.5-46 hours of operating time with no fuel costs and minimal maintenance

Simple directional light set up atop easy to use mast

and will automatically turn of when the sun rises

Lamps ignite as the sunsets Zero CO<sub>2</sub> emissions, no sound and no fuel

No replacement of ballasts and capacitors required

Complete stand alone unit, set and forget

No bulbs to replace on LED Lamps and they are protected by a polycarbonate lens (no glass)

Silent operation for reduced noise and added security