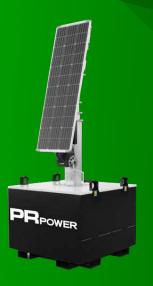

The PR-POLE SOLAR LED Mobile Lighting Tower utilises a highly efficient solar Panel mounted atop a 8.5m vertical mast.

The PR-POLE SOLAR LED is egipped with an auto dim sensor which saves battery usage and efficiency of the unit. The lights will be dimmed if there is no movement within the surrounding area. If there is movement detected (e.g. a person walking past) the PR-POLE's lights will raise to full brightness increasing visibility.

The tower provides 1 x 50w high-efficiency LED lamps, capable of illuminating around 400m².

This lighting tower is ideal for a wide range of applications including construction, industrial, civil works, rental and government projects.

## **KEY FEATURES**

1 x 50w high efficiency LED lamps illuminating approx. 400m<sup>2</sup>

Auto dim feature to save battery, only registers when movement is detected

Strong galvanised base and powder coating for harsh environments