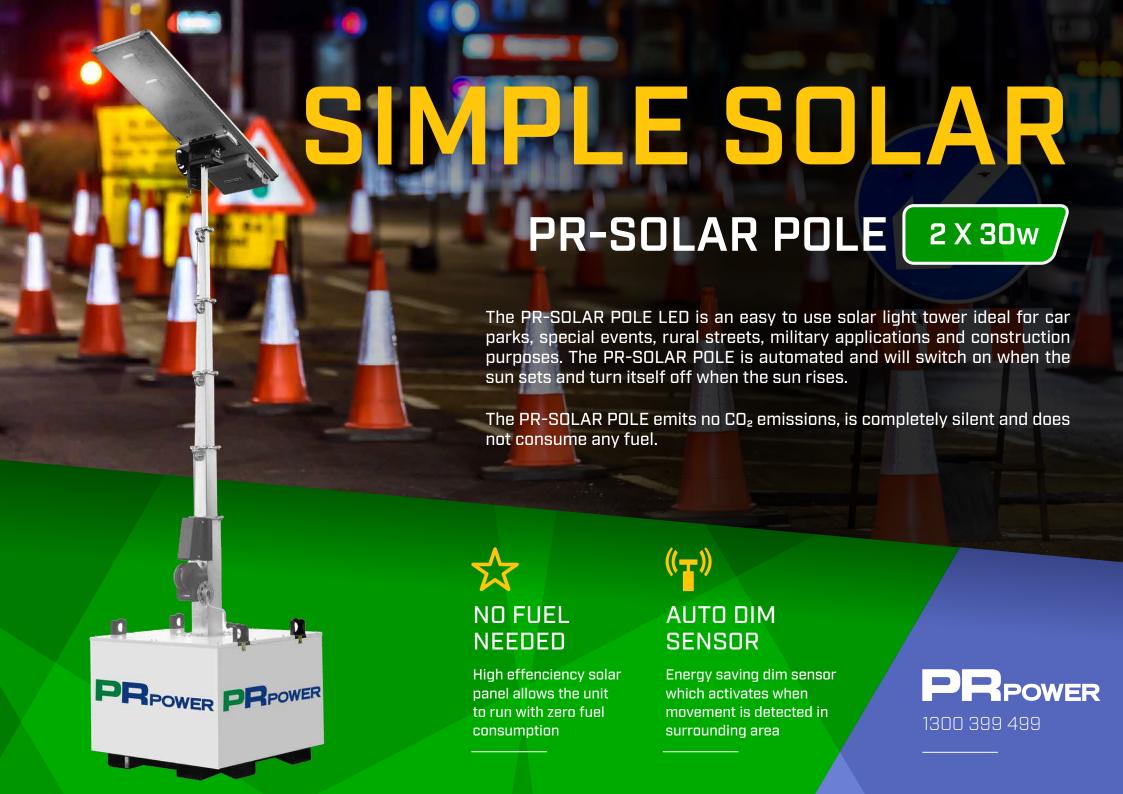

The PR-SOLAR POLE LED Lighting Tower utilises a highly efficient solar Panel mounted atop a 8.5m vertical mast.

The PR-SOLAR POLE LED is egipped with an auto dim sensor which saves battery usage and efficiency of the unit. The lights will be dimmed if there is no movement within the surrounding area. If there is movement detected (e.g. a person walking past) the PR-SOLAR POLE's lights will raise to full brightness increasing visibility.

The tower provides 2 x 30w high-efficiency LED lamps, capable of illuminating around 480m².

This lighting tower is ideal for a wide range of applications including construction, industrial, civil works, rental and government projects.

## **KEY FEATURES**

2 x 30w high efficiency LED lamps illuminating approx. 480m<sup>2</sup>

Auto dim feature to save battery, only registers when movement is detected

Strong galvanised base and powder coating for harsh environments

15-58 hours of operating time with no fuel costs and minimal maintenance

Simple directional light set up atop easy to use mast

and will automatically turn of when the sun rises

Lamps ignite as the sunsets Zero CO<sub>2</sub> emissions, no sound and no fuel

No replacement of ballasts and capacitors required

Complete stand alone unit, set and forget

No bulbs to replace on LED Lamps and they are protected by a polycarbonate lens (no glass)

Silent operation for reduced noise and added security

Compact design allows transport of up to 24 units simultaneously

## **TECHNICAL DATA**

| LIGHTING & MAST                 |                                     |
|---------------------------------|-------------------------------------|
| Type of light                   | 2 x 30w LED                         |
| Light output                    | 480m²                               |
| Sensor                          | Auto Dim                            |
| Maximum mast height             | 8.5m                                |
| Mast lifting system             | Manual                              |
| Electrical protection rating    | IP65                                |
| Maximum wind speed              | 80km/h                              |
| Batteries & Solar Panel         |                                     |
| Solar Panel Power               | 200w                                |
| Battery Type                    | Lithium                             |
| Batteries Number                | 1                                   |
| Power Battery Pack              | 1024 wh                             |
| Run Time (Full Brightness)      | 15 hours                            |
| Run Time (Dimmed)               | 58 hours                            |
| Noise rating                    | No Noise, O dBA                     |
| DIMENSIONS, WEIGHT AND FEATURES |                                     |
| Units Per Truck                 | 24                                  |
| Min/Max (LxWxH)                 | 1100x1100x2360/<br>1100x1100x8500mm |
| Dry weight                      | 400kg                               |