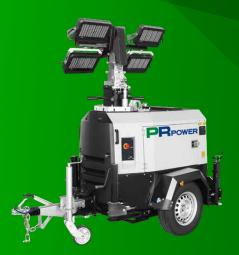

#### WORK SAFE **VERTICAL MAST**

No crush points 8 48V Lighting Safety System

The PR-ECO LED (4 x 320W) Mobile Lighting Tower units utilise highly efficient LED lamps mounted atop an 8.5m vertical, hydraulic mast with a 48vDC extra low voltage lighting system and the Automatic Mast Operating Safety System (AMOSS) for added safety and environmental sustainability.

This lighting tower is ideal for

a wide range of applications

industrial, civil works, rental

and government projects.

including construction,

Efficiently mounted on a road ready trailer or skid, the tower provides 4 x 320w highefficiency LED lamps, capable of illuminating around 5,000m<sup>2</sup>.