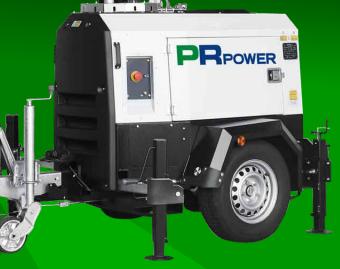

# PR-ECOLED 4×320W

The PR-ECO LED (4 x 320W) is the latest in LED Lighting Tower technology paired with an efficient 2-cylinder diesel engine and automatic mast operating system that gets you to work faster and safer.

#### WORK SAFE **VERTICAL MAST**

No crush points 8 48V Lighting Safety System

The PR-ECO LED (4 x 320W) Mobile Lighting Tower units utilise highly efficient LED lamps mounted atop an 8.5m vertical, hydraulic mast with a 48vDC extra low voltage lighting system and the Automatic Mast Operating Safety System (AMOSS) for added safety and environmental sustainability.

This lighting tower is ideal for

a wide range of applications

industrial, civil works, rental

and government projects.

including construction,

Efficiently mounted on a road ready trailer or skid, the tower provides 4 x 320w highefficiency LED lamps, capable of illuminating around 5,000m<sup>2</sup>.