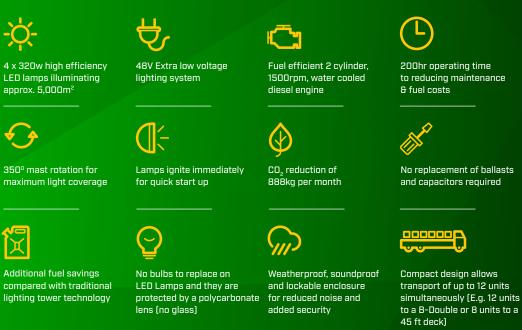

#### 70% FUEL SAVING

Fuel efficient 2 cylinder, Long operating time to 1500rpm, water cooled diesel engine

## 200 HOURS **RUN TIME**

reduce maintenance & fuel costs

#### WORK SAFE **VERTICAL MAST**

No crush points 8 48V Lighting Safety System

The PR-ECO LED (4 x 320W) Mobile Lighting Tower units utilise highly efficient LED lamps mounted atop an 8.5m vertical, hydraulic mast with a 48vDC extra low voltage lighting system and the Automatic Mast Operating Safety System (AMOSS) for added safety and environmental sustainability.

This lighting tower is ideal for

a wide range of applications

industrial, civil works, rental

and government projects.

including construction,

Efficiently mounted on a road ready trailer or skid, the tower provides 4 x 320w highefficiency LED lamps, capable of illuminating around 5,000m<sup>2</sup>.

#### **KEY FEATURES**