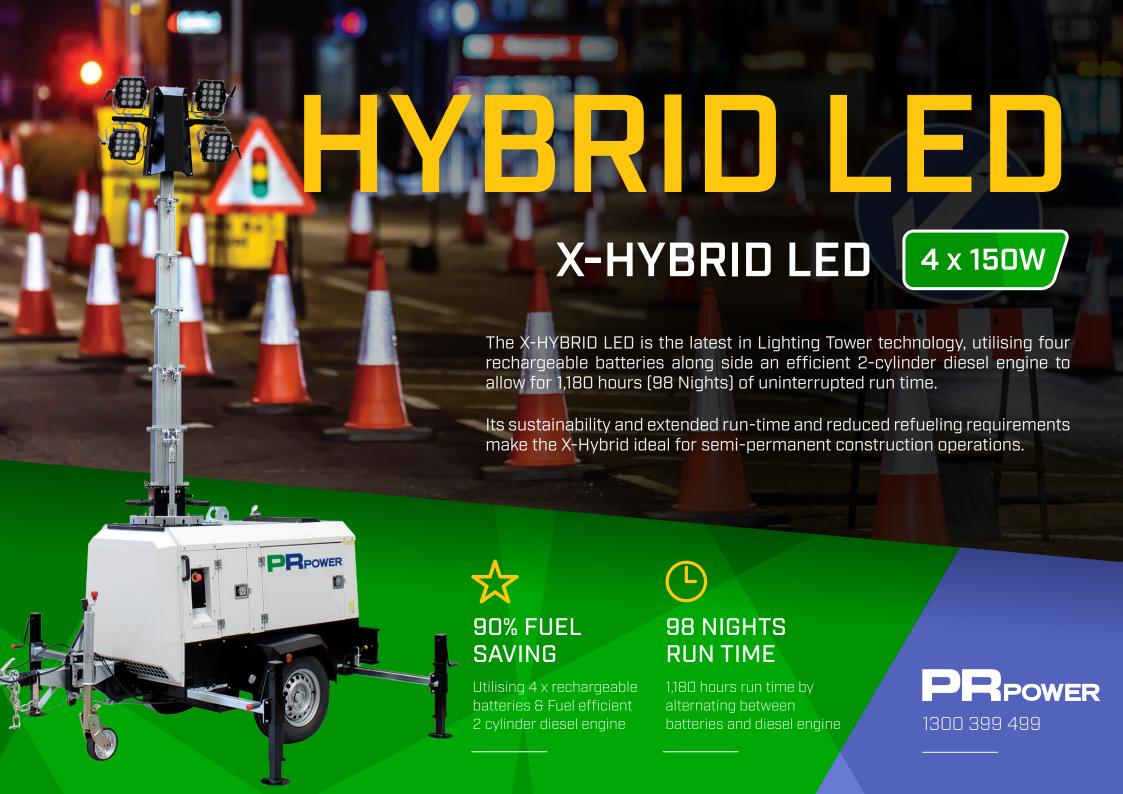

The X-HYBRID LED Mobile Lighting Tower units utilise highly efficient LED lamps mounted atop an 8.5m vertical, hydraulic mast with a 48vDC extra low voltage lighting system.

The X-HYBRID can run completely silent for up to 18 hours, when the batteries are low the tower will automatically switch to its diesel engine and simultaneously recharge the battery packs whilst maintaining light output.

Efficiently mounted on a road ready trailer or skid, the tower provides 4 x 150w high-efficiency LED lamps, capable of illuminating around 3.000m<sup>2</sup>.

This lighting tower is ideal for a wide range of applications including construction. industrial, civil works, rental and government projects.

## **KEY FEATURES**

4 x 150w high efficiency LED lamps illuminating approx. 3,000m<sup>2</sup>

48V Extra low voltage lighting system

Batteries & Fuel efficient 2 cylinder, 1500rpm, water cooled diesel engine

1.180 hr operating time reducing maintenance & fuel costs

340° mast rotation for maximum light coverage

Lamps ignite immediately for quick start up

A sustainable Hybrid option which excessively reduces CO, emissions

No replacement of ballasts and capacitors required

A full fuel tank (222 Litres) provides 98 nights of run

No bulbs to replace on LED Lamps and they are protected by a polycarbonate for reduced noise and lens (no glass)

Weatherproof, soundproof and lockable enclosure added security

Compact design allows transport of up to 7 units simultaneously