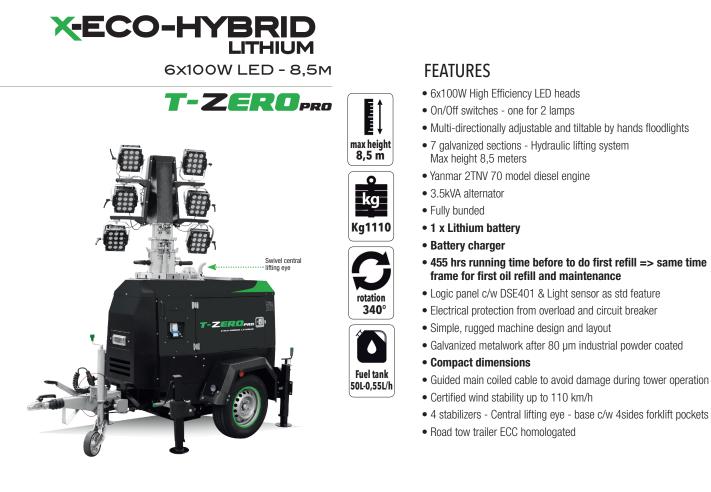

## **HYBRID** Line

| Dimensions & weight | Dimensions min (mm)         |                  |              | Dimensions max(mm) |                        |                     |         | Total weight (kg) |                                              |                       |                           |                            |
|---------------------|-----------------------------|------------------|--------------|--------------------|------------------------|---------------------|---------|-------------------|----------------------------------------------|-----------------------|---------------------------|----------------------------|
|                     | 2540x1390x2420(LxWxH)       |                  |              |                    | 2540x1550x8500 (LxWxH) |                     |         |                   | 1110                                         |                       |                           |                            |
| Floodlights         | Туре                        |                  | Power (each) |                    | Floodlights number     |                     | IP leve | level Illuminate  |                                              | d area (sqm)          |                           |                            |
|                     | Led                         |                  | 100W         |                    | 6                      |                     | 65      |                   | 3000                                         |                       |                           |                            |
| Mast                | Lifting method              |                  | Max Height   |                    | Max Wind Speed         |                     | Rotati  | on                | Safety valve to ra                           | ise down the          | e must                    |                            |
|                     | Hydraulic                   |                  | 8,5 m        |                    | 110 km/h               |                     | 340°    |                   | yes                                          |                       |                           |                            |
| Battery Pack        | Туре                        | Batteries number | Battery pack |                    | Hybrid mode            | Running<br>from bat | •       |                   | Charging time<br>floodlights OFF)Com<br>char |                       | e discharge<br>ycle       | Hybrid mode<br>consumption |
|                     | Lithium                     | 1                | 25.9 Vdc     | : 200 Ah           |                        | 11 h - 3            | 30' 3 h |                   |                                              | 14 h - 3              | )'                        | 0,11 l/h                   |
| Generator           | Model                       |                  | Rated Output |                    | Outlet socket          |                     |         | Rate              | d frequency                                  | Noise level dB(A) 7 m |                           |                            |
|                     | Linz                        |                  | 3.5 kVA      |                    | N/A - option           |                     |         | 50 Hz             |                                              | 0-65                  |                           |                            |
| Engine              | Maker - Model               |                  |              | Layout - rpm       |                        | Fuel tank (I)       |         | I                 | uel consumption (l/h)                        |                       | Running time befor refill |                            |
|                     | Yanmar 2TNV70 liquid cooled |                  |              | 2 cylind           | lers 1500 rpm          | 50                  |         | (                 | 0,55                                         |                       | 455 h                     |                            |