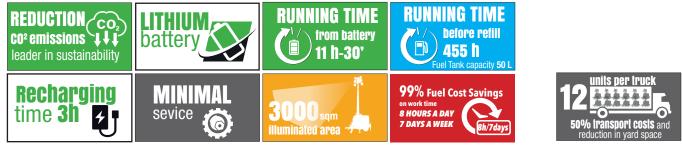

## **3000 SQM** Illuminated area

UP TO 11.5 HOURS SILENT RUNNING ALWAYS WITH FULL LIGHT OUTPUT

ZEROPRO

## **HYBRID** Line

| Dimensions & weight | Dimensions min (mm)         |                  |              | Dimensions max(mm) |                        |                     |         | Total weight (kg) |                                              |                       |                           |                            |
|---------------------|-----------------------------|------------------|--------------|--------------------|------------------------|---------------------|---------|-------------------|----------------------------------------------|-----------------------|---------------------------|----------------------------|
|                     | 2540x1390x2420(LxWxH)       |                  |              |                    | 2540x1550x8500 (LxWxH) |                     |         |                   | 1110                                         |                       |                           |                            |
| Floodlights         | Туре                        |                  | Power (each) |                    | Floodlights number     |                     | IP leve | level Illuminate  |                                              | d area (sqm)          |                           |                            |
|                     | Led                         |                  | 100W         |                    | 6                      |                     | 65      |                   | 3000                                         |                       |                           |                            |
| Mast                | Lifting method              |                  | Max Height   |                    | Max Wind Speed         |                     | Rotati  | on                | Safety valve to ra                           | ise down the          | e must                    |                            |
|                     | Hydraulic                   |                  | 8,5 m        |                    | 110 km/h               |                     | 340°    |                   | yes                                          |                       |                           |                            |
| Battery Pack        | Туре                        | Batteries number | Battery pack |                    | Hybrid mode            | Running<br>from bat | •       |                   | Charging time<br>floodlights OFF)Com<br>char |                       | e discharge<br>ycle       | Hybrid mode<br>consumption |
|                     | Lithium                     | 1                | 25.9 Vdc     | : 200 Ah           |                        | 11 h - 3            | 30' 3 h |                   |                                              | 14 h - 3              | )'                        | 0,11 l/h                   |
| Generator           | Model                       |                  | Rated Output |                    | Outlet socket          |                     |         | Rate              | d frequency                                  | Noise level dB(A) 7 m |                           |                            |
|                     | Linz                        |                  | 3.5 kVA      |                    | N/A - option           |                     |         | 50 Hz             |                                              | 0-65                  |                           |                            |
| Engine              | Maker - Model               |                  |              | Layout - rpm       |                        | Fuel tank (I)       |         | I                 | uel consumption (l/h)                        |                       | Running time befor refill |                            |
|                     | Yanmar 2TNV70 liquid cooled |                  |              | 2 cylind           | lers 1500 rpm          | 50                  |         | (                 | 0,55                                         |                       | 455 h                     |                            |