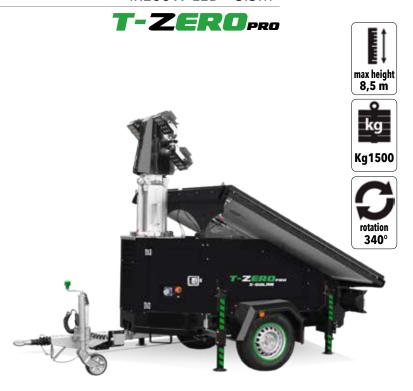

4x100W LED - 8.5m

## **FEATURES**

- Multi-directionally adjustable and tiltable floodlights
- 7 sections hydraulic vertical tower 8,5 m, 340° rotatable
- Galvanized metalworks
- 80 µm powder coating
- Forklift pockets for effective handling
- Plug & play, colour coded cables and connectors
- Guided main coiled cable to avoid damage during tower operation
- Central lifting eye
- Certified wind stability up tp 80 km/h
- 4 height adjustable stabilizers + front jockey wheel
- On board levels for guidance during stabilization
- No. 8 batteries AGM, Battery Pack 24Vdc 800Ah
- EU Homologated Road-tow trailer
- VICTRON controller for Tracking and Telematics e remote management

| Dimensions & weight | Dimensions min (mm)    |                  | Dimensions max(mm)     |                        |                        | Total weight (kg)    |                        |
|---------------------|------------------------|------------------|------------------------|------------------------|------------------------|----------------------|------------------------|
|                     | 4180x2090x2650 (LxWxH) |                  | 4180x4150x8500 (LxWxH) |                        |                        | 1595                 |                        |
| Floodlights         | Туре                   | Power (each)     |                        | Floodlights number     | IP level               |                      | Illuminated area (sqm) |
|                     | Led                    | 100W             |                        | 4                      | 65                     |                      | 2400                   |
| Mast                | Lifting method         | Max Height       |                        | Max Wind Speed         | Rota                   | ation                |                        |
|                     | Hydraulic              | 8,5 m            |                        | 80 km/h                | 340°                   | 340°                 |                        |
| Batteries           | Туре                   | Batteries number |                        | Power Battery pack     | Expected battery cycle |                      |                        |
|                     | AGM                    | 8                |                        | 24 Vdc 800 Ah          | 500                    | 500                  |                        |
| Solar panel         | Power (each)           | Туре             |                        | Solar panel deployment |                        | Solar charge control |                        |
|                     | 4x360 W                | Victron          |                        | manual                 |                        | MPPT 150/60          |                        |