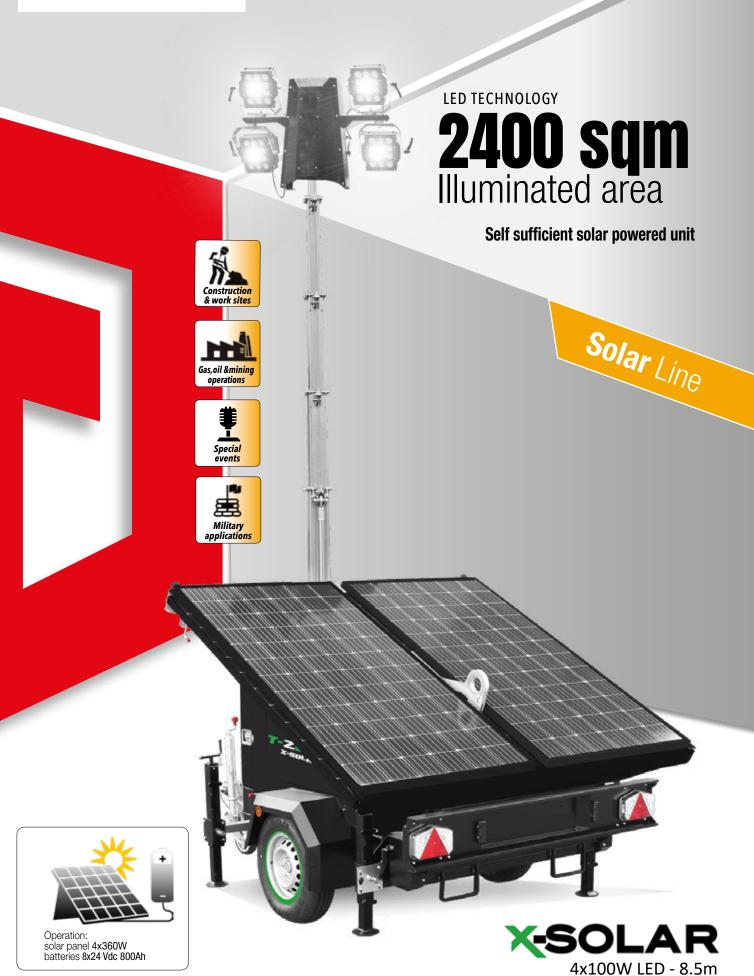

4x100W LED - 8.5m

## **FEATURES**

- Multi-directionally adjustable and tiltable floodlights
- 7 sections hydraulic vertical tower 8,5 m, 340° rotatable
- Galvanized metalworks
- 80 µm powder coating
- Forklift pockets for effective handling
- Plug & play, colour coded cables and connectors
- Guided main coiled cable to avoid damage during tower operation
- Central lifting eye
- Certified wind stability up tp 80 km/h
- 4 height adjustable stabilizers + front jockey wheel
- On board levels for guidance during stabilization
- No. 8 batteries AGM, Battery Pack 24Vdc 800Ah
- EU Homologated Road-tow trailer
- VICTRON controller for Tracking and Telematics e remote management

| Dimensions & weight | Dimensions min (mm)    |                  | Dimensions max(mm)     |                        |                        | Total weight (kg)    |                        |
|---------------------|------------------------|------------------|------------------------|------------------------|------------------------|----------------------|------------------------|
|                     | 4180x2090x2650 (LxWxH) |                  | 4180x4150x8500 (LxWxH) |                        |                        | 1595                 |                        |
| Floodlights         | Туре                   | Power (each)     |                        | Floodlights number     | IP level               |                      | Illuminated area (sqm) |
|                     | Led                    | 100W             |                        | 4                      | 65                     |                      | 2400                   |
| Mast                | Lifting method         | Max Height       |                        | Max Wind Speed         | Rota                   | ation                |                        |
|                     | Hydraulic              | 8,5 m            |                        | 80 km/h                | 340°                   | 340°                 |                        |
| Batteries           | Туре                   | Batteries number |                        | Power Battery pack     | Expected battery cycle |                      |                        |
|                     | AGM                    | 8                |                        | 24 Vdc 800 Ah          | 500                    | 500                  |                        |
| Solar panel         | Power (each)           | Туре             |                        | Solar panel deployment |                        | Solar charge control |                        |
|                     | 4x360 W                | Victron          |                        | manual                 |                        | MPPT 150/60          |                        |