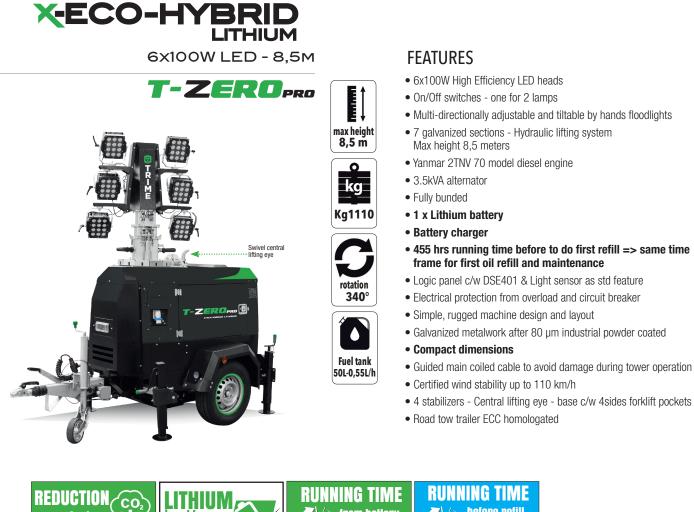

## **3000 SQM** Illuminated area

UP TO 17,30 HOURS SILENT RUNNING ALWAYS WITH FULL LIGHT OUTPUT

ZEROpro 🔞

## **HYBRID** Linie

| REDUCTION<br>CO <sup>2</sup> emissions Leader in sustainability | LITHIUM<br>battery | RUNNING TIME<br>from battery<br>11 h-30' | BUNNING TIME<br>before refill<br>455 h<br>Fuel Tank capacity 50 L       |                                                                          |
|-----------------------------------------------------------------|--------------------|------------------------------------------|-------------------------------------------------------------------------|--------------------------------------------------------------------------|
| time <b>3h</b>                                                  | MINIMAL<br>sevice  | <b>3000</b> sqm<br>illuminated area      | 99% Fuel Cost Savings<br>on work time<br>8 HOURS A DAY<br>7 DAYS A WEEK | 12 units per truck<br>50% transport costs and<br>reduction in yard space |

| Dimensions & weight | Dimensions min (mm)         |                  |              | Dimensions max(mm)   |                        |                     |         | Total weight (kg)      |                        |                                    |       |                            |
|---------------------|-----------------------------|------------------|--------------|----------------------|------------------------|---------------------|---------|------------------------|------------------------|------------------------------------|-------|----------------------------|
|                     | 2540x1390x2420(LxWxH)       |                  |              |                      | 2540x1550x8500 (LxWxH) |                     |         |                        | 1110                   |                                    |       |                            |
| Floodlights         | Туре                        |                  | Power (each) |                      | Floodlights number     |                     | IP leve | el                     | Illuminated area (sqm) |                                    |       |                            |
|                     | Led                         |                  | 100W         |                      | 6                      |                     | 65      |                        | 3000                   |                                    |       |                            |
| Mast                | Lifting method              |                  | Max Height   |                      | Max Wind Speed         |                     | Rotati  | on                     | Safety valve to ra     | afety valve to raise down the must |       |                            |
|                     | Hydraulic                   |                  | 8,5 m        |                      | 110 km/h               |                     | 340°    |                        | yes                    |                                    |       |                            |
| Battery Pack        | Туре                        | Batteries number | Battery      | pack                 | Hybrid mode            | Running<br>from bat |         |                        |                        | Complete discharge charge cycle    |       | Hybrid mode<br>consumption |
|                     | Lithium                     | 1                | 25.9 Vdc     | : 200 Ah             | -                      | 11 h - 3            | 30' 3 h |                        |                        | 14 h - 30'                         |       | 0,11 l/h                   |
| Generator           | Model                       |                  | Rated Output |                      | Outlet socket          |                     |         | Rated frequency        |                        | Noise level dB(A) 7 m              |       |                            |
|                     | Linz                        |                  | 3.5 kVA      |                      | N/A - option           |                     | 1       | 50 Hz                  |                        | 0-65                               |       |                            |
| Engine              | Maker - Model               |                  | Layout - rpm |                      | Fuel tank (I)          |                     | F       | Fuel consumption (l/h) |                        | Running time befor refill          |       |                            |
|                     | Yanmar 2TNV70 liquid cooled |                  | cooled       | 2 cylinders 1500 rpm |                        | 50                  |         | (                      | 0,55                   |                                    | 455 h |                            |