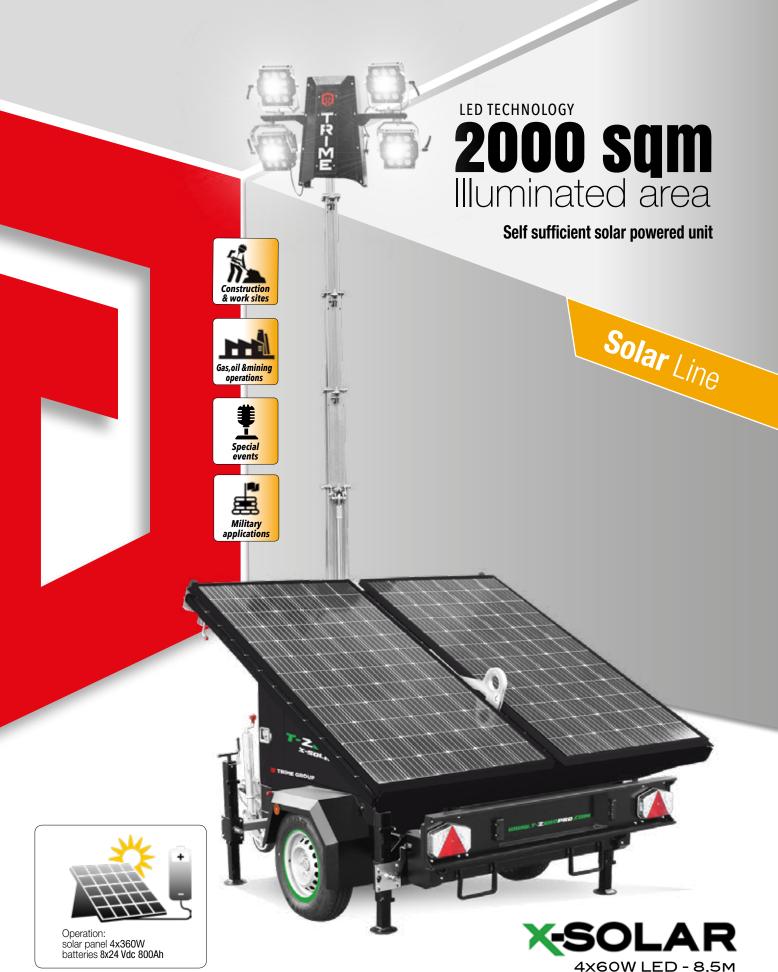

## **FEATURES**

- Multi-directionally adjustable and tiltable floodlights
- 7 sections hydraulic vertical tower 8,5 m, 340° rotatable
- Galvanized metalworks
- 80 µm powder coating
- Forklift pockets for effective handling
- Plug & play, colour coded cables and connectors
- Guided main coiled cable to avoid damage during tower operation
- Central lifting eye
- Certified wind stability up tp 80 km/h
- 4 height adjustable stabilizers + front jockey wheel
- On board levels for guidance during stabilization
- No. 8 batteries AGM, Battery Pack 24Vdc 800Ah
- EU Homologated Road-tow trailer
- VICTRON controller for Tracking and Telematics e remote management

| Dimensions & weight | Dimensions min (mm)    |                  | Dimensions max(mm)     |                        |              | Total weight (kg)    |                        |
|---------------------|------------------------|------------------|------------------------|------------------------|--------------|----------------------|------------------------|
|                     | 3360x2138x2522 (LxWxH) |                  | 3360x4150x8500 (LxWxH) |                        |              | 1500                 |                        |
| Floodlights         | Туре                   | Power (each)     |                        | Floodlights number     | IP level     |                      | Illuminated area (sqm) |
|                     | Led                    | 60W              |                        | 4                      | 65           |                      | 2000                   |
| Mast                | Lifting method         | Max Height       |                        | Max Wind Speed         | Rota         | Rotation             |                        |
|                     | Hydraulic              | 8,5 m            |                        | 80 km/h                | 340°         |                      |                        |
| Batteries           | Туре                   | Batteries number |                        | Power Battery pack     | Expected bat |                      | ttery cycle            |
|                     | AGM                    | 8                |                        | 24 Vdc 800 Ah          | 500          |                      |                        |
| Solar panel         | Power (each)           | Туре             |                        | Solar panel deployment |              | Solar charge control |                        |
|                     | 4x360 W                | Victron          |                        | manual                 |              | MPPT 150/60          |                        |