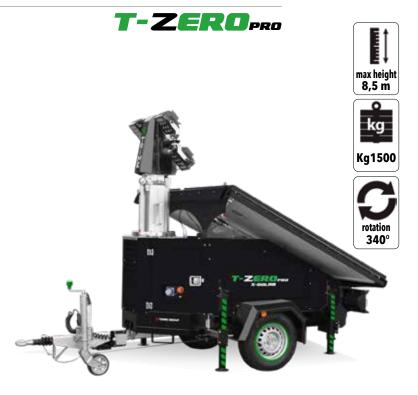

## **FEATURES**

- Multi-directionally adjustable and tiltable floodlights
- 7 sections hydraulic vertical tower 8,5 m, 340° rotatable
- Galvanized metalworks
- 80 µm powder coating
- Forklift pockets for effective handling
- Plug & play, colour coded cables and connectors
- Guided main coiled cable to avoid damage during tower operation
- Central lifting eye
- Certified wind stability up tp 80 km/h
- 4 height adjustable stabilizers + front jockey wheel
- On board levels for guidance during stabilization
- No. 8 batteries AGM, Battery Pack 24Vdc 800Ah
- EU Homologated Road-tow trailer
- VICTRON controller for Tracking and Telematics e remote management

| Dimensions & weight | Dimensions min (mm)    |                  | Dimensions max(mm)     |                        |              | Total weight (kg)    |                        |
|---------------------|------------------------|------------------|------------------------|------------------------|--------------|----------------------|------------------------|
|                     | 3360x2138x2522 (LxWxH) |                  | 3360x4150x8500 (LxWxH) |                        |              | 1500                 |                        |
| Floodlights         | Туре                   | Power (each)     |                        | Floodlights number     | IP level     |                      | Illuminated area (sqm) |
|                     | Led                    | 60W              |                        | 4                      | 65           |                      | 2000                   |
| Mast                | Lifting method         | Max Height       |                        | Max Wind Speed         | Rota         | Rotation             |                        |
|                     | Hydraulic              | 8,5 m            |                        | 80 km/h                | 340°         |                      |                        |
| Batteries           | Туре                   | Batteries number |                        | Power Battery pack     | Expected bat |                      | ttery cycle            |
|                     | AGM                    | 8                |                        | 24 Vdc 800 Ah          | 500          |                      |                        |
| Solar panel         | Power (each)           | Туре             |                        | Solar panel deployment |              | Solar charge control |                        |
|                     | 4x360 W                | Victron          |                        | manual                 |              | MPPT 150/60          |                        |