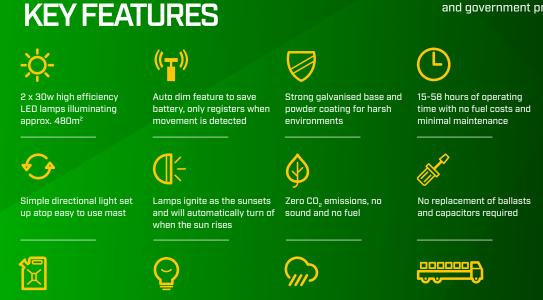

The X-POLE operates in complete silence and is 100% solar with zero CO<sup>2</sup> emissions, ready for your fleet.

The high effenciency solar panel allows the unit to run with zero fuel consumption

Solar Powered lighting with ZERO emissions and a light output of 480 sqm

The X-POLE is eqipped with an auto dim sensor which saves battery usage and efficiency of the unit. The lights will be dimmed if there is no movement within the surrounding area. If there is movement detected (e.g. a person walking past) the X-POLE's lights will reach full brightness increasing visibility.

The tower provides 2 x 30w energy efficient LED lamps, capable of illuminating 480m<sup>2</sup>. This lighting tower is ideal for a wide range of applications including construction, industrial, civil works, rental and government projects.

Complete stand alone unit. set and forget

No bulbs to replace on LED Lamps and they are protected by a polycarbonate

noise and added security lens (no glass)

Silent operation for reduced Compact design allows transport of up to 20 units simultaneously