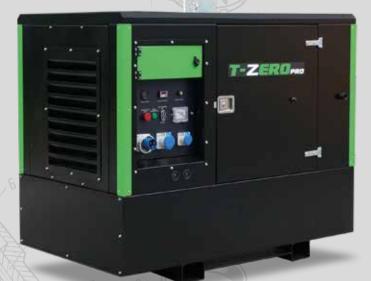

## **HYBRID LINE**

5

| MGTP 5000/5 TH LITHIUM 1P                     |                                              |                       |
|-----------------------------------------------|----------------------------------------------|-----------------------|
| Code                                          | RP32-6MS7                                    | A                     |
| Features                                      |                                              |                       |
| Outlet socket                                 | 16A - 230V<br>32A - 230V                     |                       |
| Inlet plug                                    | 32A - 230V                                   |                       |
| Inverter                                      | 1 x 48V/5000VA                               | 1                     |
| Battery charger                               | 1.4kW                                        |                       |
| Alternator                                    |                                              |                       |
| Model                                         | Zanardi                                      |                       |
| Rated output                                  | 8kVA                                         |                       |
| Frequency                                     | 50Hz                                         |                       |
| Voltage                                       | 230V                                         |                       |
| Insulation class                              | H                                            |                       |
| Degree of Protection                          | IP23                                         |                       |
|                                               |                                              |                       |
| Engine                                        |                                              |                       |
| Model                                         | KUBOTA D1105                                 |                       |
| Fuel                                          | Diesel                                       |                       |
| Engine speed                                  | 1500rpm                                      |                       |
| Noise level at 7mt                            | 60dBA                                        |                       |
| Emissions regulations                         | STAGE 5                                      |                       |
| Consumption only engine mode                  |                                              |                       |
| Tank capacity                                 | 200lt                                        |                       |
| Fuel consuption - Running time                | 3,44 l/h -58,1 hrs                           |                       |
| Likking Dettering                             |                                              | 7                     |
| Lithium Batteries                             | 12.01/ 100.41                                |                       |
| Battery                                       | 12,8V - 100Ah<br>4                           |                       |
| Batteries number                              | •                                            |                       |
| Battery Pack                                  | 51,2VDC-5.1kWh                               |                       |
| Expected battery cycle                        | 2500 - 80% DOD                               |                       |
| Dimensions & Weight                           |                                              |                       |
| Dimension                                     | 1700 x 1066 x 1450 mm                        |                       |
| Weight                                        | 800Kg                                        |                       |
|                                               |                                              |                       |
| ON BOARD CONTROL PANEL EQ<br>DSE 3110         |                                              |                       |
| ON/OFF switch                                 | Fuel level monitor                           | 4                     |
|                                               | Fuel reserve signal lamp                     |                       |
| Earth leakage circuit breaker Circuit breaker | Battery level indicator<br>Voltage indicator | 4                     |
|                                               | voltage mulcator                             | - (                   |
| Emergency stop                                | 4Z C T3                                      |                       |
|                                               |                                              |                       |
|                                               |                                              |                       |
| Power Divi                                    | sion                                         | 13<br>sales(<br>www.p |

## MGTP 5000/5 TH LITHIUM 1P

| Distribution Panel        |                          |
|---------------------------|--------------------------|
| 1x32A-230V EEC inlet plu  | g for battery charging   |
| 1x32A-230V EEC outlet so  |                          |
| 1x16A-230V EEC outlet so  | ocket                    |
| Standard Features         |                          |
| Automatic battery switch  |                          |
| Sound proof canopy        |                          |
| Exhaust gas silencer      |                          |
| Built in fuel tank        |                          |
| Bunded tank               |                          |
| Forklift pocket           |                          |
| Central lifting eye       |                          |
| Heavy bump stoppers       |                          |
| 3 ways valve for external | fuel tank connection     |
| Continuous Inverter Out   | put Power                |
| 5000VA                    |                          |
|                           |                          |
| Overload (0,5 sec)        |                          |
| 12500VA                   |                          |
| Running Time with Const   | tant Load from Batteries |
| 1000W                     | 4.1h                     |
| 2000W                     | 2.0h                     |
| 4000W                     | 1.0h                     |
| Recharging time - Power   | r requested              |
| 2.7h                      | 2.9kW                    |
|                           | <b>_</b> ./ INT          |
| Max Loading               | 3.5kW                    |