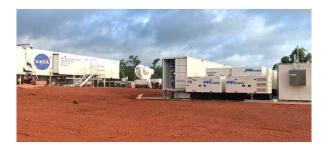

#### **NASA - EPA**

PR Power supplied EPA with 4 x Cummins powered 500 kVA

Diesel Generators powering Australia's first commercial space
launch. The Diesel Generators evenly distributed the load between
themselves. When the site isn't fully operational, the system
migrates to a 2 x 110 kVA Generator set up. The reduced load is then
managed between the two smaller generators.