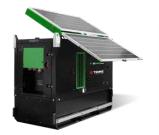

# **POWER GENERATION**

PR Power supply and install internationally recognised diesel generators ranging from 8 kVA to 2,500 kVA. Powered by industry leading brands such as Cummins, Perkins, JCB, Kubota and TRIME. Our sustainable T-ZERO range consists of battery packs and hybrid solar generators. Powering a green future.

#### **SUSTAINABLE POWER EQUIPMENT**

|          | BATTERY PACKS         | HYBRID GENERATORS     | SOLAR HYBRID<br>GENERATORS | BATTERY PACKS |
|----------|-----------------------|-----------------------|----------------------------|---------------|
| Range    | T-ZERO <sub>PRO</sub> | T-ZERO <sub>PRO</sub> | T-ZERO <sub>PRO</sub>      | <b>UCB</b>    |
| kVA Size | 5 kVA to 45 kVA       | 5 kVA to 45 kVA       | 5 kVA to 45 kVA            | 8 kVA         |
| Battery  | Lithium               | Lithium               | Lithium                    | Lithium       |