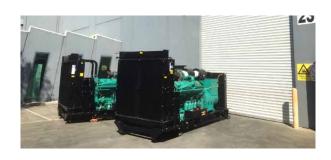

#### **MELBOURNE CBD PROJECT**

PR Power supplied **two 2250kVA diesel generators**, which were installed in a building in Melbourne's CBD. The generators serve as emergency backup power for the entire building, ensuring uninterrupted power supply during unexpected outages. With prime location in the city and accommodating for many businesses, reliable backup power is a critical requirement.

# **POWER GENERATION**

PR Power supply and install internationally recognised diesel generators ranging from 8 kVA to 2,500 kVA. Powered by industry leading brands such as Cummins, Perkins, JCB, Kubota and TRIME. Our sustainable T-ZERO range consists of battery packs and hybrid solar generators. Powering a green future.