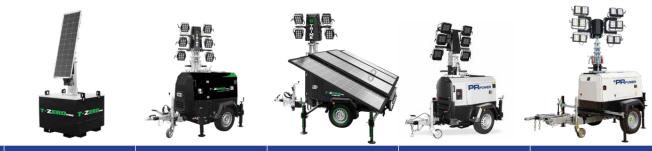

#### MOBILE LIGHTING TOWERS

PR Power supply of range of quality mobile lighting towers. Ideal for civil works, construction, rental, events, mining and industrial applications. PR Power provide urban, mine spec, hybrid and solar lighting towers. All equipped with low-voltage (48V) lighting systems meeting Australian Standards and Guidelines. Improving sustainability without sacrificing performance.

#### **SUSTAINABLE LIGHTING EQUIPMENT**

|            | X-SOLAR POLE          | X-HYBRID LITHIUM      | X-SOLAR               | ECO LED      | MINESPEC LED |
|------------|-----------------------|-----------------------|-----------------------|--------------|--------------|
| Range      | T-ZERO <sub>PRO</sub> | T-ZERO <sub>PRO</sub> | T-ZERO <sub>PRO</sub> |              |              |
| Lights     | 2 x 30W LED           | 6 x 100W LED          | 4 x 100w LED          | 6 x 160W LED | 6 x 300w LED |
| Fuel Usage | ZERO FUEL             | 0.11 L/h              | ZERO FUEL             | 0.55 L/h     | 0.55 L/h     |