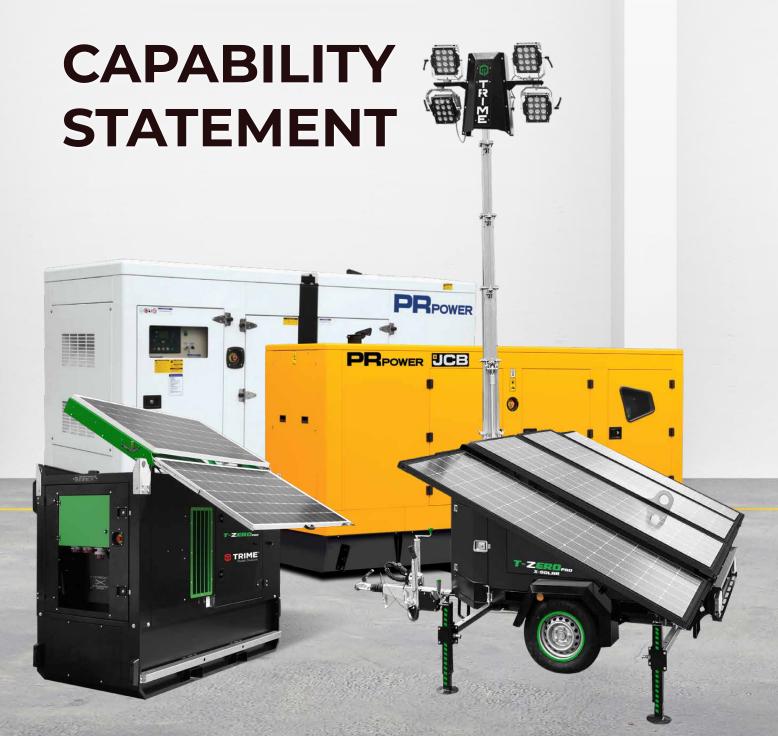

# **Power Generation and Mobile Lighting**

PR Power is Australia's trusted supplier of sustainable power generation and mobile lighting equipment. Our equipment includes solar hybrid generators, diesel generators, electric battery packs, sustainable lighting towers, standard lighting towers, fuel tanks and load banks. We are committed to providing green innovative solutions for our customers to achieve a Net-Zero emission future. PR Power is supported by world leading suppliers at the forefront of green energy solutions including TRIME, JCB, Cummins and Powerlink.

# **POWER GENERATION**

PR Power supply and install internationally recognised diesel generators ranging from 8 kVA to 2,500 kVA. Powered by industry leading brands such as Cummins, Perkins, JCB, Kubota and TRIME. Our sustainable T-ZERO range consists of battery packs and hybrid solar generators. Powering a green future.

#### MOBILE LIGHTING TOWERS

PR Power supply of range of quality mobile lighting towers. Ideal for civil works, construction, rental, events, mining and industrial applications. PR Power provide urban, mine spec, hybrid and solar lighting towers. All equipped with low-voltage (48V) lighting systems meeting Australian Standards and Guidelines. Improving sustainability without sacrificing performance.