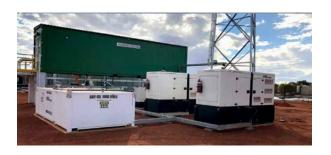

#### **MELBOURNE CBD PROJECT**

PR Power supplied **two 2250kVA diesel generators**, which were installed in a building in Melbourne's CBD. The generators serve as emergency backup power for the entire building, ensuring uninterrupted power supply during unexpected outages. With prime location in the city and accommodating for many businesses, reliable backup power is a critical requirement.

#### **NASA - EPA**

PR Power supplied EPA with 4 x Cummins powered 500 kVA

Diesel Generators powering Australia's first commercial space
launch. The Diesel Generators evenly distributed the load between
themselves. When the site isn't fully operational, the system
migrates to a 2 x 110 kVA Generator set up. The reduced load is then
managed between the two smaller generators.