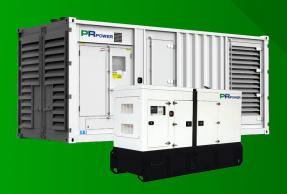

# SERVICE & SPARE PARTS BACKUP

PR Power provides a comprehensive range of genuine spare parts & 24/7 support

**PRPOWER**1300 399 499

PR Power's Diesel Generators range from 8kVA-2,500kVA with Genuine Cummins, Perkins and Kubota Engines. The generators meet the power handling needs of a range of applications including off-grid construction, mining, agriculture, healthcare, industrial facilities and rural communities.

#### **Diesel Generators** (8 kVA to 2,500 kVA)