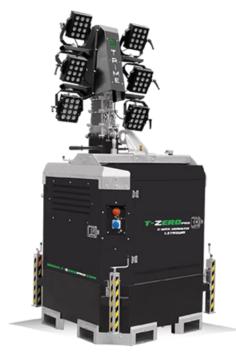

## X-BOX-HYBRID LITHIUM

6x100W LED - 8,5M

## FEATURES

- 6x100W High Efficiency Italian made LED heads
- Silent operation for 11.3 hrs
- Overall running before first refill of 1050hrs
- On/Off lamps switches one very 2lamps
- Multi-directionally adjustable and tiltable by hands floodlights

**HYBRID** Line

- 7 galvanized sections Hydraulic lifting system Max height 8,5 meters
- Yanmar 2TNV70 Stage V diesel engine
- 3.5 kVA alternator (linz or mecc-alte)
- Fully bunded
- Lithium Battery 25.9Vdc 200Ah
- Dedicated Battery charger
- Comap Logic panel (std or full Tracking 360 version)
- Electrical protection from overload and circuit breaker
- Simple, rugged machine design and layout
- Galvanized metalwork + 80 μm industrial powder coated finishing
- Compact dimensions, up to 18 units per 40" HC
- Guided main coiled cable to avoid damage during tower operation
- Certified wind stability up to 110 km/h
- 4 sides stabilizers
- Heavy Duty Central lifting eye
- External emergency Stop button.
- Selector Mains/Generator